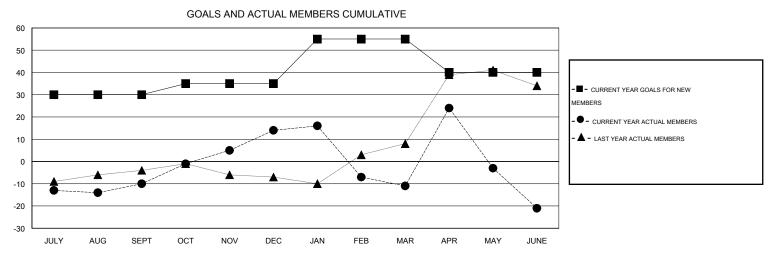

## MONTHLY MEMBERSHIP PROGRESS REPORT

District 27 D1

Results as of: 6/30/2015

GMT: Judy Hankom LOCATION WISCONSIN GMT CA 1

| DROPPED CLUBS: 0 |     | 44 CLUBS OF 58 ADDED 1 OR MORE  NEW MEMBERS  MALE |                       | <u>DISTRIBUTION</u><br>1,692 (76.49%) |     |
|------------------|-----|---------------------------------------------------|-----------------------|---------------------------------------|-----|
| DROPPED MEMBERS  |     |                                                   | FEMALE                | 520 (23.51%)                          |     |
| DECEASED         | 19  | CLICK HERE FOR HEALTH ASSESSMENT DATA             |                       |                                       | 404 |
| CLUB CANCELLED   | 0   |                                                   |                       |                                       | 421 |
| OTHER            | 226 |                                                   |                       |                                       | 205 |
| TOTAL            | 245 |                                                   | NON-HEAD OF HOUSEHOLD |                                       | 216 |