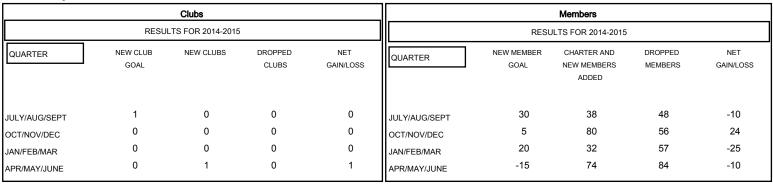

## MONTHLY MEMBERSHIP PROGRESS REPORT

District 27 D1

Results as of: 6/30/2015

GMT: Judy Hankom LOCATION WISCONSIN GMT CA 1

| DROPPED CLUBS: 0 |     | 44 CLUBS OF 58 ADDED 1 OR MORE  NEW MEMBERS  MALE |                       | <u>DISTRIBUTION</u><br>1,692 (76.49%) |     |
|------------------|-----|---------------------------------------------------|-----------------------|---------------------------------------|-----|
| DROPPED MEMBERS  |     |                                                   | FEMALE                | 520 (23.51%)                          |     |
| DECEASED         | 19  | CLICK HERE FOR HEALTH ASSESSMENT DATA             |                       |                                       | 404 |
| CLUB CANCELLED   | 0   |                                                   |                       |                                       | 421 |
| OTHER            | 226 |                                                   |                       |                                       | 205 |
| TOTAL            | 245 |                                                   | NON-HEAD OF HOUSEHOLD |                                       | 216 |